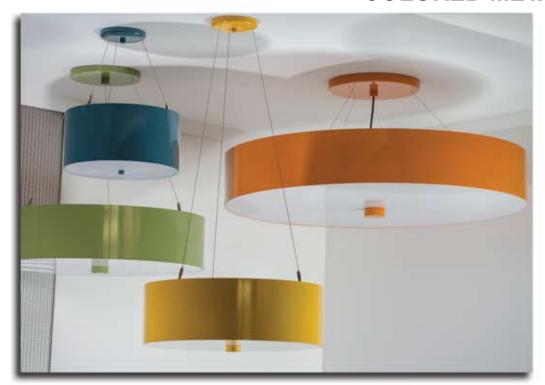

# **COLORED METAL DRUMS**

#### **DESCRIPTION:**

-Metal drum shade fixtures Stem, cable/cord or semi-flush suspension styles.

### **DRUM DIMENSIONS:**

Diameters: any Height - any

#### **COLORS:**

-per Prismatic Powders: www.prismaticpowders.com

## SHADE MATERIALS:

-Powdercoated 20ga. cold rolled steel with permanent bottom diffuser of 2447 lighting white acrylic.