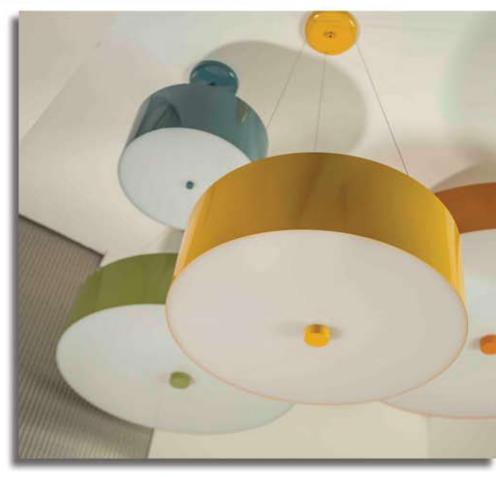

# **COLORED METAL DRUMS**

#### **DESCRIPTION:**

-Metal drum shade fixtures Stem, cable/cord or semi-flush suspension styles.

### **DRUM DIMENSIONS:**

Diameters: any Height - any

#### **COLORS:**

-per Prismatic Powders: www.prismaticpowders.com

## SHADE MATERIALS:

-Powdercoated 20ga. cold rolled steel with permanent bottom diffuser of 2447 lighting white acrylic.